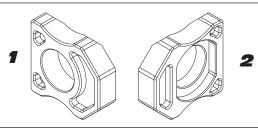

### AXLE BLOCK KIT

R-KABG-K 2010-2011 BMW S1000RR Axle Block Kit

| NO. | DESCRIPTION      | QTY | PART #       |
|-----|------------------|-----|--------------|
| 1   | Left Axle Block  | 1   | R-KABB-BLK-L |
| 2   | Right Axle Block | 1   | R-KABB-BLK-R |
| *** | Instructions     | 1   | INST KIT     |
| *** | Yoshimura Decals | 2   | 17020C       |