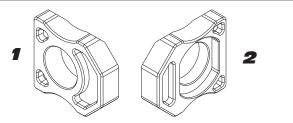

## **AXLE BLOCK KIT**

R-KABG-K 2010-2011 BMW S1000RR Axle Block Kit

| NO. | DESCRIPTION      | QTY | PART #       |
|-----|------------------|-----|--------------|
| 1   | Left Axle Block  | 1   | R-KABB-BLK-L |
| 2   | Right Axle Block | 1   | R-KABB-BLK-R |
| *** | Instructions     | 1   | INST KIT     |
| *** | Yoshimura Decals | 2   | 17020C       |